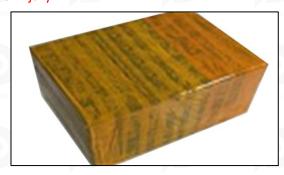

#### 3.7. 1462C53999 Diesel Pump Plunger Packing

Domestic Express Packaging: Usually wrapped in waterproof scotch tape, such as picture No. 1. International Express Packaging: Wrapped with waterproof yellow tape After wrapping the black protective film, such as picture No. 2.

Pic No. 2 International express packaging: Wrapped with yellow tape after wrapping black protective film

Pic No. 3

Pallet shipment: Use pallets that meet export requirements and wrap with white plastic wrap and tie.