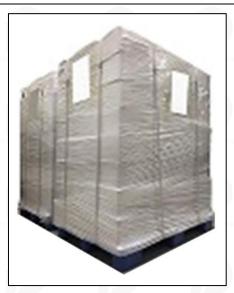

Pallet Shipping: Use fumigation free and recycling trays that meet export requirements, and use white wrapping protective film to wrap and bind with cable ties for the outside, such as picture No. 3, also, the products can be packaged according to customers' requirements.

Pic No. 2 International express packaging: Wrapped with yellow tape after wrapping black protective film

Pic No. 3

Pallet shipment: Use pallets that meet export requirements and wrap with white plastic wrap and tie.