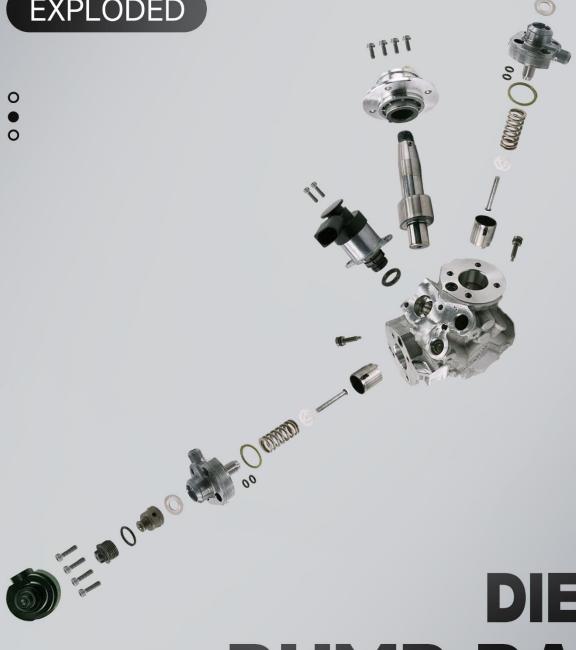

1462C53999 Diesel Pump Plunger Technical File



SKU1: Z1L30445010516

SKU2: Z1L345010565ZS

# COMMON RAIL

**EXPLODED** 



## DIESEL **PUMP PART**

## 1462C53999 Diesel Pump Plunger Technical File

## Content

| 1. 1462C53999 Diesel Pump Plunger Introduction                                          | 2  |
|-----------------------------------------------------------------------------------------|----|
| 1.1. 1462C53999 Diesel Pump Plunger Basic Information                                   | 2  |
| 1.2. 1462C53999 Diesel Pump Plunger Common Part Number                                  | 2  |
| 1.3. 1462C53999 Diesel Pump Plunger Parameter                                           | 2  |
| 1.4. 1462C53999 Diesel Pump Plunger Specifications And Dimensions                       | 2  |
| 1.5. 1462C53999 Diesel Pump Plunger Quality Control                                     | 3  |
| 1.6. 1462C53999 Diesel Pump Pl