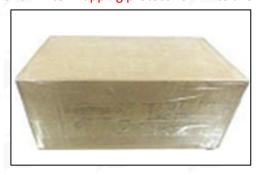

#### 3.7. 1462C53999 Diesel Pump Plunger Packing

Domestic Express Packaging: Usually wrapped in waterproof scotch tape, such as picture No. 1. International Express Packaging: Wrapped with waterproof yellow tape After wrapping the black protective film, such as picture No. 2.

⚠ Minors are prohibited from using transparent tape, yellow tape, black wrapping protective film, and white wrapping protective film to avoid personal injury.

Pic No. 1 Domestic express packaging: Wrapped with Transparent tape