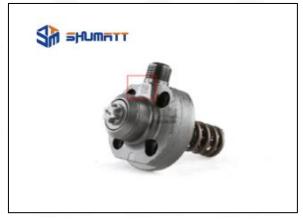

#### 2.1. 1462C53999 Diesel Pump Plunger Part Number Location

(1) E.g.: See the diesel pump plunger part number as follows:

| No. | Name                         |
|-----|------------------------------|
| Α   | Nameplate, logo, part number |