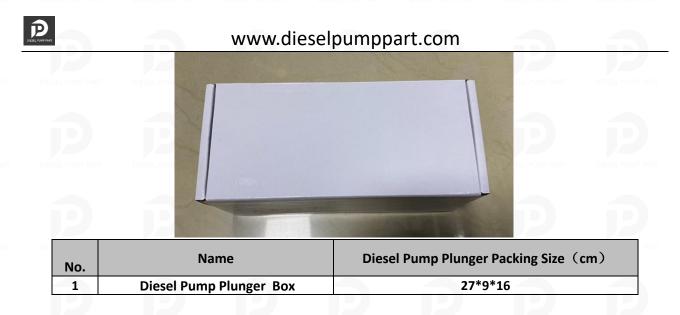

#### 1.4. F01M100869 Diesel Pump Plunger Specifications And Dimensions

Diesel Pump Plunger Size: 24cm\* 6cm \*12cm Diesel Pump Plunger Net Weight: 310g Diesel Pump Plunger Gross Weight: 500g Diesel Pump Plunger Quality: Disassemble Parts Diesel Pump Plunger Package Size: 27cm\* 9cm \*16cm Diesel Pump Plunger MOQ: 1 Pieces

(2) Diesel Pump Plunger Box Size

4 / 14