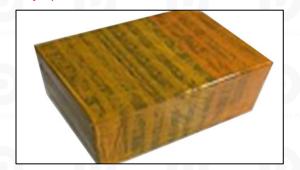

#### 1.7. F01M100869 Diesel Pump Plunger Packing List and Package Size

(1) Diesel Pump Plunger Spare Parts List

| No.         | 1                                                                                                        | 2                                                                           | 3                                        |
|-------------|----------------------------------------------------------------------------------------------------------|-----------------------------------------------------------------------------|------------------------------------------|
| Image       |                                                                                                          |                                                                             |                                          |
| Name        | Diesel Pump Plunger                                                                                      | Bubble Bag                                                                  | White Anti-rust Bag                      |
| Description | Pump plunger part<br>number: F01M100869                                                                  | Prevent the diesel pump plunger<br>from being damaged by external<br>forces | Prevent diesel pump plunger from rusting |
| No.         | 4                                                                                                        | 5                                                                           | 6                                        |
| Image       | -DO JOL EVL<br>JUNDON WWY<br>OEET<br>DERICEVAL<br>JUNDON WWY<br>DERICEVAL<br>GET<br>BRICEVAL<br>BRICEVAL |                                                                             | DIESEL PUMP PART                         |
| Name        | Desiccant                                                                                                | Diesel Pump Plunger Packing Box                                             |                                          |
| Description | Prevent diesel pump<br>plunger from rusting;<br>absorb moisture                                          | Place the diesel pump plunger and diesel pump plunger accessories           |                                          |

(2) Diesel Pump Plunger Box Size

4 / 14