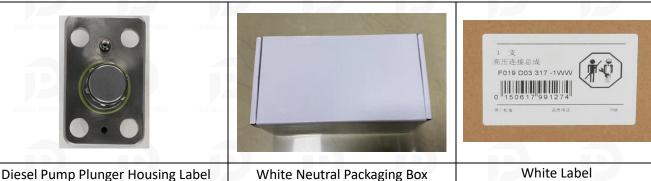

#### 1.7. F01M100869 Diesel Pump Plunger Packing List and Package Size

(1) Diesel Pump Plunger Spare Parts List

| No.         | 1                                                                                                        | 2                                                                           | 3                                        |
|-------------|----------------------------------------------------------------------------------------------------------|-----------------------------------------------------------------------------|------------------------------------------|
| Image       |                                                                                                          |                                                                             |                                          |
| Name        | Diesel Pump Plunger                                                                                      | Bubble Bag                                                                  | White Anti-rust Bag                      |
| Description | Pump plunger part<br>number: F01M100869                                                                  | Prevent the diesel pump plunger<br>from being damaged by external<br>forces | Prevent diesel pump plunger from rusting |
| No.         | 4                                                                                                        | 5                                                                           | 6                                        |
| Image       | -DO JOL EVL<br>JUNDON WWY<br>OEET<br>DERICEVAL<br>JUNDON WWY<br>DERICEVAL<br>GET<br>BRICEVAL<br>BRICEVAL |                                                                             | DIESEL PUMP PART                         |
| Name        | Desiccant                                                                                                | Diesel Pump Plunger Packing Box                                             |                                          |
| Description | Prevent diesel pump<br>plunger from rusting;<br>absorb moisture                                          | Place the diesel pump plunger and diesel pump plunger accessories           |                                          |