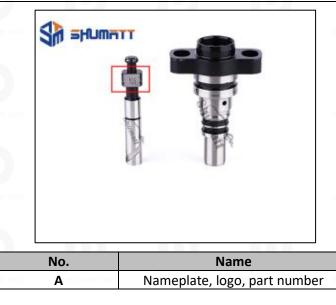

#### 1.2. F01M100869 Diesel Pump Plunger Common Part Number

#### (3) Diesel Pump Plunger Common Writing F01M100869