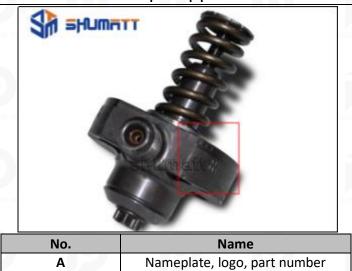

#### 2.1. F00F0P1509 Diesel Pump Plunger Part Number Location

(1) E.g.: See the diesel pump plunger part number as follows: