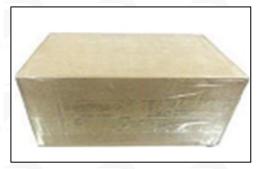

#### 3.7. F00F0P1509 Diesel Pump Plunger Packing

Domestic Express Packaging: Usually wrapped in waterproof scotch tape, such as picture No. 1.

International Express Packaging: Wrapped with waterproof yellow tape After wrapping the black protective film, such as picture No. 2.

A Minors are prohibited from using transparent tape, yellow tape, black wrapping protective film, and white wrapping protective film to avoid personal injury.

Pic No. 1 Domestic express packaging: Wrapped with Transparent tape