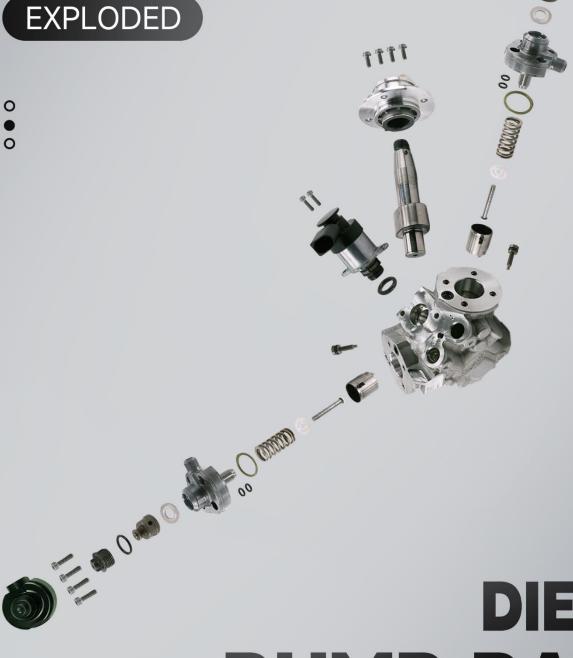

F00F0P1509 Diesel Pump Plunger Technical File

SKU: L3B2BF00F0P1509 COMMON RAIL

**EXPLODED** 

0

DIESEL **PUMP PART** 

# F00F0P1509 Diesel Pump Plunger Technical File

Diesel pump plunger is an important part of diesel pumps. Its main function is to deliver the diesel in the fuel tank to the combustion chamber of the engine with pressure. The working principle of the plunger is to compress the diesel in the fuel tank through the reciprocating motion of the piston to form high pressure, and then deliver the diesel to the engine through the transfer pipe. In the diesel pump, the plunger works together with the pump cover, spring and other components to ensure the stable supply of diesel and pressure control.