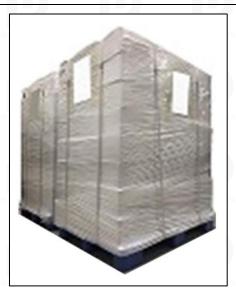

Pallet Shipping: Use fumigation free and recycling trays that meet export requirements, and use white wrapping protective film to wrap and bind with cable ties for the outside, such as picture No. 3, also, the products can be packaged according to customers' requirements.

Pic No. 2 International express packaging: Wrapped with yellow tape after wrapping black protective film

Pic No. 3

Pallet shipment: Use pallets that meet export requirements and wrap with white plastic wrap and tie.