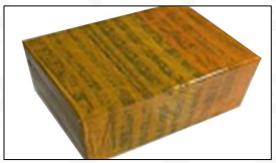

#### 3.7. F00F0P1509 Diesel Pump Plunger Packing

Domestic Express Packaging: Usually wrapped in waterproof scotch tape, such as picture No. 1.

International Express Packaging: Wrapped with waterproof yellow tape After wrapping the black protective film, such as picture No. 2.

Pic No. 2 International express packaging: Wrapped with yellow tape after wrapping black protective film

Pic No. 3

Pallet shipment: Use pallets that meet export requirements and wrap with white plastic wrap and tie.