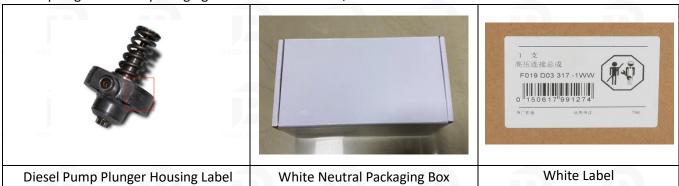

#### 2.1. F00F0P1509 Diesel Pump Plunger Part Number Location

(1) E.g.: See the diesel pump plunger part number as follows: