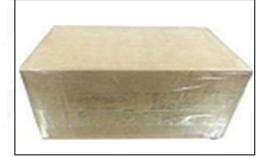

#### 3.7. F019D01303 Diesel Pump Plunger Packing

**Domestic Express Packaging:** Usually wrapped in waterproof scotch tape, such as picture No. 1. **International Express Packaging:** Wrapped with waterproof yellow tape After wrapping the black protective film, such as picture No. 2.

A Minors are prohibited from using transparent tape, yellow tape, black wrapping protective film, and white wrapping protective film to avoid personal injury.

Pic No. 1 Domestic express packaging: Wrapped with Transparent tape