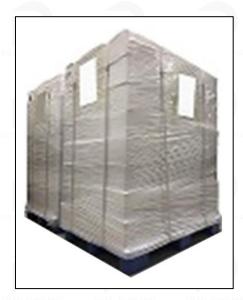

**Pallet Shipping:** Use fumigation free and recycling trays that meet export requirements, and use white wrapping protective film to wrap and bind with cable ties for the outside, such as picture No. 3, also, the products can be packaged according to customers' requirements.

P

Pic No. 2 International express packaging: Wrapped with yellow tape after wrapping black protective film

Pic No. 3

Pallet shipment: Use pallets that meet export requirements and wrap with white plastic wrap and tie.