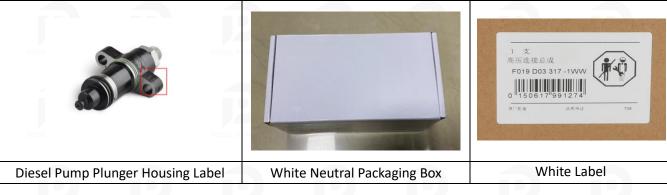

#### (1) Diesel Pump Plunger Spare Parts List

P

| 1                                                                                                                                                                                                                                                                                                                                                                                                                                                                                                                                                                                                                                                                                                                                                                                                                                                                                                                                                                                                                                                                                                                                                                                                                                                                                                                                                                                                                                                                                                                                                                                                                                                                                                                                                                                                                                                                                                                                                                                                                                                                                                                              | 2                                                                           | 3                                                                                                                                              |
|--------------------------------------------------------------------------------------------------------------------------------------------------------------------------------------------------------------------------------------------------------------------------------------------------------------------------------------------------------------------------------------------------------------------------------------------------------------------------------------------------------------------------------------------------------------------------------------------------------------------------------------------------------------------------------------------------------------------------------------------------------------------------------------------------------------------------------------------------------------------------------------------------------------------------------------------------------------------------------------------------------------------------------------------------------------------------------------------------------------------------------------------------------------------------------------------------------------------------------------------------------------------------------------------------------------------------------------------------------------------------------------------------------------------------------------------------------------------------------------------------------------------------------------------------------------------------------------------------------------------------------------------------------------------------------------------------------------------------------------------------------------------------------------------------------------------------------------------------------------------------------------------------------------------------------------------------------------------------------------------------------------------------------------------------------------------------------------------------------------------------------|-----------------------------------------------------------------------------|------------------------------------------------------------------------------------------------------------------------------------------------|
|                                                                                                                                                                                                                                                                                                                                                                                                                                                                                                                                                                                                                                                                                                                                                                                                                                                                                                                                                                                                                                                                                                                                                                                                                                                                                                                                                                                                                                                                                                                                                                                                                                                                                                                                                                                                                                                                                                                                                                                                                                                                                                                                |                                                                             |                                                                                                                                                |
| Diesel Pump Plunger                                                                                                                                                                                                                                                                                                                                                                                                                                                                                                                                                                                                                                                                                                                                                                                                                                                                                                                                                                                                                                                                                                                                                                                                                                                                                                                                                                                                                                                                                                                                                                                                                                                                                                                                                                                                                                                                                                                                                                                                                                                                                                            | Bubble Bag                                                                  | White Anti-rust Bag                                                                                                                            |
| Pump plunger part<br>umber: F019D01303                                                                                                                                                                                                                                                                                                                                                                                                                                                                                                                                                                                                                                                                                                                                                                                                                                                                                                                                                                                                                                                                                                                                                                                                                                                                                                                                                                                                                                                                                                                                                                                                                                                                                                                                                                                                                                                                                                                                                                                                                                                                                         | Prevent the diesel pump plunger<br>from being damaged by external<br>forces | Prevent diesel pump<br>plunger from rusting                                                                                                    |
| 4                                                                                                                                                                                                                                                                                                                                                                                                                                                                                                                                                                                                                                                                                                                                                                                                                                                                                                                                                                                                                                                                                                                                                                                                                                                                                                                                                                                                                                                                                                                                                                                                                                                                                                                                                                                                                                                                                                                                                                                                                                                                                                                              | 5                                                                           | 6                                                                                                                                              |
|                                                                                                                                                                                                                                                                                                                                                                                                                                                                                                                                                                                                                                                                                                                                                                                                                                                                                                                                                                                                                                                                                                                                                                                                                                                                                                                                                                                                                                                                                                                                                                                                                                                                                                                                                                                                                                                                                                                                                                                                                                                                                                                                |                                                                             |                                                                                                                                                |
|                                                                                                                                                                                                                                                                                                                                                                                                                                                                                                                                                                                                                                                                                                                                                                                                                                                                                                                                                                                                                                                                                                                                                                                                                                                                                                                                                                                                                                                                                                                                                                                                                                                                                                                                                                                                                                                                                                                                                                                                                                                                                                                                |                                                                             |                                                                                                                                                |
| CONTINUE OF CONTIN | Diesel Pump Plunger Packing Box                                             |                                                                                                                                                |
|                                                                                                                                                                                                                                                                                                                                                                                                                                                                                                                                                                                                                                                                                                                                                                                                                                                                                                                                                                                                                                                                                                                                                                                                                                                                                                                                                                                                                                                                                                                                                                                                                                                                                                                                                                                                                                                                                                                                                                                                                                                                                                                                | Diesel Pump Plunger<br>Pump plunger part<br>umber: F019D01303               | Diesel Pump PlungerBubble BagPump plunger part<br>umber: F019D01303Prevent the diesel pump plunger<br>from being damaged by external<br>forces |