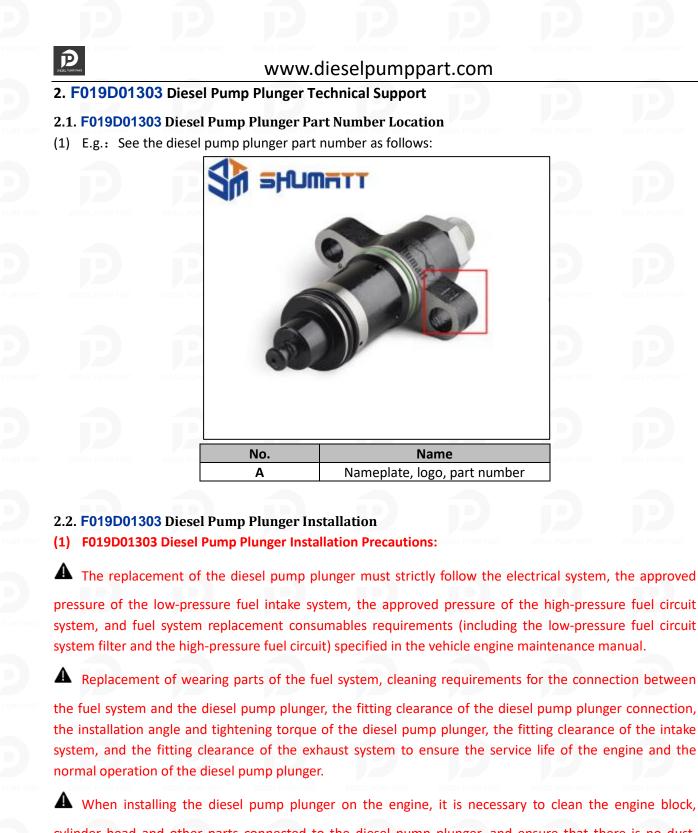

## F019D01303 Diesel Pump Plunger Technical File

#### F019D01303 Diesel Pump Plunger Technical File

Diesel pump plunger is an important part of diesel pumps. Its main function is to deliver the diesel in the fuel tank to the combustion chamber of the engine with pressure. The working principle of the plunger is to compress the diesel in the fuel tank through the reciprocating motion of the piston to form high pressure, and then deliver the diesel to the engine through the transfer pipe. In the diesel pump, the plunger works together with the pump cover, spring and other components to ensure the stable supply of diesel and pressure control.