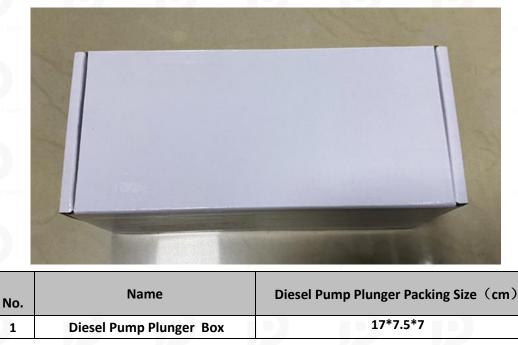

#### (2) Diesel Pump Plunger Box Size

P

#### 1.4. F019D01303 Diesel Pump Plunger Specifications And Dimensions

Diesel Pump Plunger Size: 14cm\* 6cm \*3cm Diesel Pump Plunger Net Weight: 410g Diesel Pump Plunger Gross Weight: 500g Diesel Pump Plunger Quality: China Made New Diesel Pump Plunger Package Size: 17cm\* 7.5cm \*7cm Diesel Pump Plunger MOQ: 1 Pieces