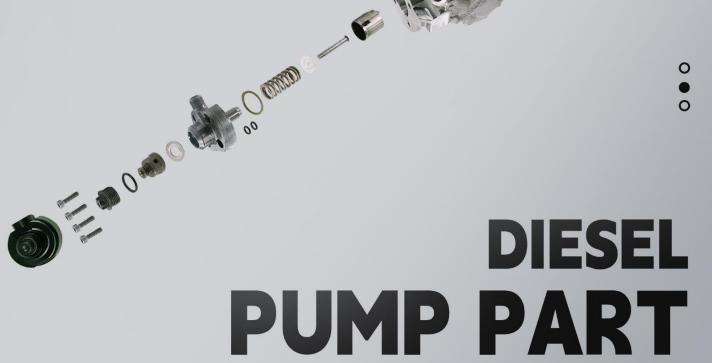

# F019D03313 Diesel Pump Plunger Technical File

# F019D03313 Diesel Pump Plunger Technical File

Diesel pump plunger is an important part of diesel pumps. Its main function is to deliver the diesel in the fuel tank to the combustion chamber of the engine with pressure. The working principle of the plunger is to compress the diesel in the fuel tank through the reciprocating motion of the piston to form high pressure, and then deliver the diesel to the engine through the transfer pipe. In the diesel pump, the plunger works together with the pump cover, spring and other components to ensure the stable supply of diesel and pressure control.